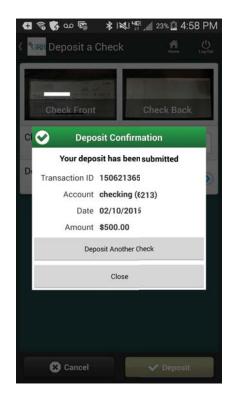

### Deposit a check (con't.)

- 4. Make sure the image is clear and includes the entire check. Then click **Use**.
- 5. Repeat the process with the back of the check. **Remember to endorse the check before taking a picture of it!**
- 6. Type the amount in the **Check Amount** field, and select **Deposit to Account.** Click **Deposit**.
- 7. You'll receive a confirmation that your deposit has been received.

#### Deposit a check (con't.)

8. You will receive a confirmation email once your deposit has been approved for processing.9. You will receive another email once your deposit has been completed.

From: VirtualCheckDeposit@GRBbank.com [mailto:VirtualCheckDeposit@GRBbank.com] Sent: Tuesday, February 10, 2015 4:59 PM To: Smith, John A Subject: Deposit Notification: Your deposit has been Approved

Your deposit has been Approved

Your deposit submitted on 2/10/2015 3:58:24 PM, totaling \$500.00 has been approved for processing.

The Reference Number for this deposit is 150621365. If you have questions or need additional information, please contact Genesee Regional Bank RDA Services - NY at 585-249-1540.