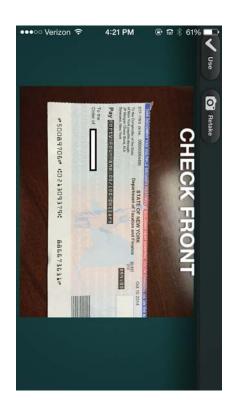

### Deposit a check (con't.)

- 4. Make sure the image is clear and includes the entire check. Then click **Use**.
- 5. Repeat the process with the back of the check. **Remember to endorse the check before taking a picture of it!**
- 6. Type the amount in the **Check Amount** field, and select **Deposit to Account.** Click **Deposit**.
- 7. You'll receive a confirmation that your deposit has been received.