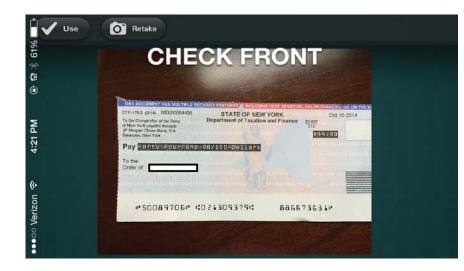

#### Deposit a check

- 1. Open the GRB*mobile* app and touch the **Deposits** icon.
- 2. Tap **Deposit a Check**.
- 3. Tap the camera icon under Check Front to take a picture of the front of your check.

### Deposit a check (con't.)

- 4. Make sure the image is clear and includes the entire check. Then click **Use**.
- 5. Repeat the process with the back of the check. **Remember to endorse the check before taking a picture of it!**
- 6. Type the amount in the **Check Amount** field, and select **Deposit to Account.** Click **Deposit**.
- 7. You'll receive a confirmation that your deposit has been received.