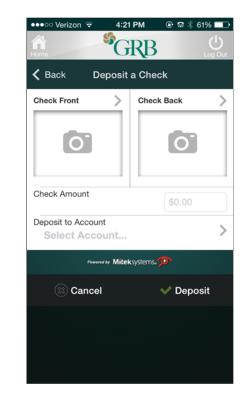

#### Deposit a check

- 1. Open the GRB*mobile* app and touch the **Deposits** icon.
- 2. Tap **Deposit a Check**.
- 3. Tap the camera icon under Check Front to take a picture of the front of your check.

### Deposit a check (con't.)

- 4. Make sure the image is clear and includes the entire check. Then click **Use**.
- 5. Repeat the process with the back of the check. **Remember to endorse the check before taking a picture of it!**
- 6. Type the amount in the **Check Amount** field, and select **Deposit to Account.** Click **Deposit**.
- 7. You'll receive a confirmation that your deposit has been received.