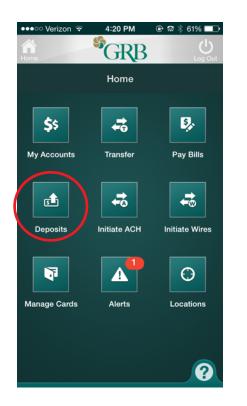

## Enroll

- 1. Log on to GRBonline and click the **GRBmobile Check Deposit image** on the right side of the screen.
- 2. The link goes to an enrollment form on GRBbank.com fill it out and click **Submit**.
- 3. You will receive an enrollment confirmation email from GRB within 2 business days.
- 4. Log on to GRB*mobile* on your mobile device. A **Deposits icon** will now appear on your GRB*mobile* app home screen. Click here to initiate a deposit.