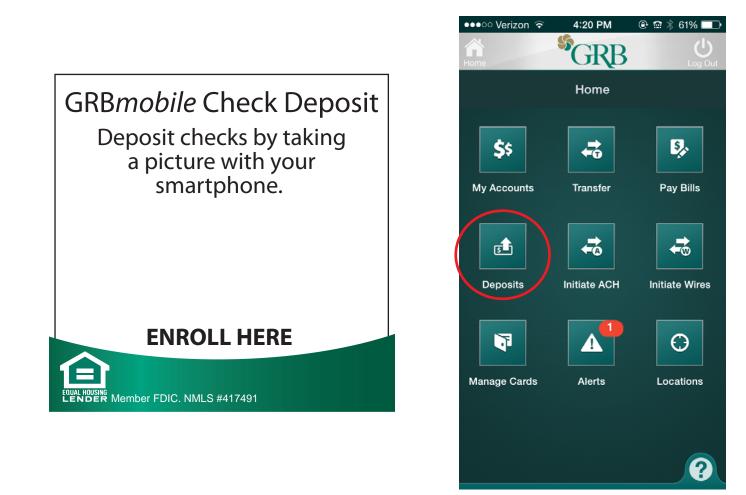

## Enroll

- 1. Log on to GRBonline and click the **GRBmobile Check Deposit image** on the right side of the screen.
- 2. The link goes to an enrollment form on GRBbank.com fill it out and click **Submit**.
- 3. You will receive an enrollment confirmation email from GRB within 2 business days.
- 4. Log on to GRB*mobile* on your mobile device. A **Deposits icon** will now appear on your GRB*mobile* app home screen. Click here to initiate a deposit.